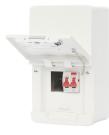

## **Technical Specification**

SDD028MS - 2Way 80A Surface Mounted CU ISO Incomer

## Technical

ABC indicator: B Colour: White Security features: optional security lock available Associated standards: BS EN 61439-3 Rated voltage: 220-250V Rated current: 80A Frequency: 50-60Hz Wiring system: 2 pole Ambient operating temperature: -5 to 40°C (24hour average not exceeding 25°C) Degree of protection: IP4X Width in number of modular spacings: 4 Nature of supply: AC DIN-rail: yes Type of cover: steel Type of door: steel Material housing: steel Plate thickness cabinet: 1.2 Plate thickness door/cover: 1.2 Mounting method: surface Number of outgoing ways: 2