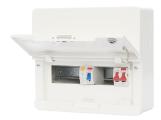

## **Technical Specification**

SDS0811AMS - 8Way 100A Surface Mounted Consumer Unit ISO Incomer + 1 RCD Class A

## General

Box quantity: 1 Width mm: 299.00 Height mm: 262.00 Depth mm: 114.00

## **Technical**

**ABC indicator:** B **Colour:** White

Security features: optional security lock available

Associated standards: BS EN 61439-3

Rated voltage: 220-250V Rated current: 100A Frequency: 50-60Hz Wiring system: 2 pole

Ambient operating temperature:

-5 to 40°C (24hour average not exceeding 25°C)

Degree of protection: IP4X

Width in number of modular spacings: 12

Nature of supply: AC Rated fault current: 30mA

DIN-rail: yes

Extension possible: No
Type of cover: steel
Type of door: steel
Material housing: steel
Plate thickness cabinet: 1.2
Plate thickness door/cover: 1.2
Mounting method: surface
Number of outgoing ways: 8