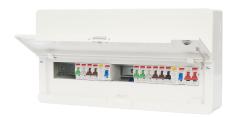

## **Technical Specification**

SDDS18111AMS-P01 - 18Way 100A Surface Mounted Consumer Unit ISO Incomer + 2 RCD Class A + 10 MCB

## **Technical**

**ABC indicator:** B **Colour:** White

Security features: optional security lock available

Associated standards: BS EN 61439-3

Rated voltage: 220-250V Rated current: 100A Frequency: 50-60Hz Wiring system: 2 pole

Ambient operating temperature:

-5 to 40°C (24hour average not exceeding 25°C)

Degree of protection: IP4X

Width in number of modular spacings: 24

Nature of supply: AC Rated fault current: 30mA

DIN-rail: yes

Extension possible: No
Type of cover: steel
Type of door: steel
Material housing: steel
Plate thickness cabinet: 1.2
Plate thickness door/cover: 1.2
Mounting method: surface
Number of outgoing ways: 18