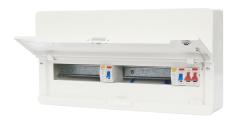

## **Technical Specification**

SDDS18111AMS - 18Way 100A Surface Mounted Consumer Unit ISO Incomer + 2 RCD Class A

## **Technical**

**ABC indicator:** A **Colour:** White

Security features: optional security lock available

Associated standards: BS EN 61439-3

Rated voltage: 220-250V Rated current: 100A Frequency: 50-60Hz Wiring system: 2 pole

Ambient operating temperature:

-5 to 40°C (24hour average not exceeding 25°C)

Degree of protection: IP4X

Width in number of modular spacings: 24

Nature of supply: AC Rated fault current: 30mA

DIN-rail: yes

Extension possible: No
Type of cover: steel
Type of door: steel
Material housing: steel
Plate thickness cabinet: 1.2
Plate thickness door/cover: 1.2
Mounting method: surface
Number of outgoing ways: 18