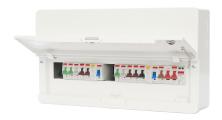

## **Technical Specification**

SDDS14111ASPMS-P01 - 14Way 100A Surface Mounted Consumer Unit ISO Incomer + 2 RCD Class A + SPD + 10 MCB

## **Technical**

ABC indicator: A Colour: White

Security features: optional security lock available

Associated standards: BS EN 61439-3

Rated voltage: 220-250V Rated current: 100A Frequency: 50-60Hz Wiring system: 2 pole

Extension possible: No
Type of cover: steel
Type of door: steel
Material housing: steel
Plate thickness cabinet: 1.2
Plate thickness door/cover: 1.2
Mounting method: surface
Number of outgoing ways: 14