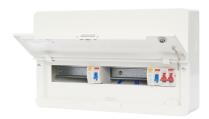

## **Technical Specification**

SDDS14111AMS - 14Way 100A Surface Mounted Consumer Unit ISO Incomer + 2 RCD Class A

## General

Box quantity: 1 Width mm: 443.00 Height mm: 262.00 Depth mm: 114.00

## **Technical**

**ABC indicator:** A **Colour:** White

Security features: optional security lock available

Associated standards: BS EN 61439-3

Rated voltage: 220-250V Rated current: 100A Frequency: 50-60Hz Wiring system: 2 pole

Ambient operating temperature:

-5 to 40°C (24hour average not exceeding 25°C)

Degree of protection: IP4X

Width in number of modular spacings: 20

Nature of supply: AC Rated fault current: 30mA

DIN-rail: yes

Extension possible: No
Type of cover: steel
Type of door: steel
Material housing: steel
Plate thickness cabinet: 1.2
Plate thickness door/cover: 1.2
Mounting method: surface
Number of outgoing ways: 14