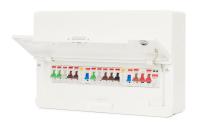

## **Technical Specification**

SDDS10111ASPMS-P01 - 10Way 100A Surface Mounted Consumer Unit ISO Incomer + 2 RCD Class A + SPD + 10 MCB

## **Technical**

ABC indicator: A Colour: White

Security features: optional security lock available

Associated standards: BS EN 61439-3

Rated voltage: 220-250V Rated current: 100A Frequency: 50-60Hz Wiring system: 2 pole

Ambient operating temperature:

-5 to 40°C (24hour average not exceeding 25°C)

Degree of protection: IP4X

Width in number of modular spacings:  $18\,$ 

Nature of supply: AC Rated fault current: 30mA

DIN-rail: yes

Extension possible: No
Type of cover: steel
Type of door: steel
Material housing: steel
Plate thickness cabinet: 1.2
Plate thickness door/cover: 1.2
Mounting method: surface
Number of outgoing ways: 10