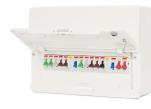

## **Technical Specification**

SDDS10111AMS-P01 - 10Way 100A Surface Mounted Consumer Unit ISO Incomer + 2 RCD Class A + 10 MCB

## Technical

ABC indicator: A Colour: White Security features: optional security lock available Associated standards: BS EN 61439-3 Rated voltage: 220-250V Rated current: 100A Frequency: 50-60Hz Wiring system: 2 pole Ambient operating temperature: -5 to 40°C (24hour average not exceeding 25°C) Degree of protection: IP4X Width in number of modular spacings: 16 Nature of supply: AC Rated fault current: 30mA DIN-rail: yes Extension possible: No Type of cover: steel Type of door: steel Material housing: steel Plate thickness cabinet: 1.2 Plate thickness door/cover: 1.2 Mounting method: surface Number of outgoing ways: 10