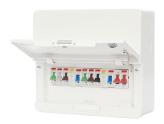

## **Technical Specification**

SDDS06111AMS-P01 - 6Way 100A Surface Mounted Consumer Unit ISO Incomer + 2 RCD Class A + 6 MCB

## **Technical**

**ABC indicator:** B **Colour:** White

Security features: optional security lock available

Associated standards: BS EN 61439-3

Rated voltage: 220-250V Rated current: 100A Frequency: 50-60Hz Wiring system: 2 pole

Ambient operating temperature:

-5 to 40°C (24hour average not exceeding 25°C)

Degree of protection: IP4X

Width in number of modular spacings: 12

Nature of supply: AC Rated fault current: 30mA

DIN-rail: yes

Extension possible: No
Type of cover: steel
Type of door: steel
Material housing: steel
Plate thickness cabinet: 1.2
Plate thickness door/cover: 1.2
Mounting method: surface
Number of outgoing ways: 6