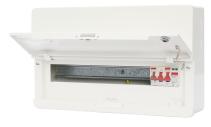

## **Technical Specification**

SDD161SPMS - 16Way 100A Surface Mounted Consumer Unit ISO Incomer + SPD

## General

Box quantity: 1 Width mm: 443.00 Height mm: 262.00 Depth mm: 114.00

## Technical

ABC indicator: B Colour: White Security features: optional security lock available Associated standards: BS EN 61439-3 Rated voltage: 220-250V Rated current: 100A Frequency: 50-60Hz Wiring system: 2 pole Ambient operating temperature: -5 to 40°C (24hour average not exceeding 25°C) Degree of protection: IP4X Width in number of modular spacings: 20 Nature of supply: AC DIN-rail: yes Extension possible: No Type of cover: steel Type of door: steel Material housing: steel Plate thickness cabinet: 1.2 Plate thickness door/cover: 1.2 Mounting method: surface Number of outgoing ways: 16