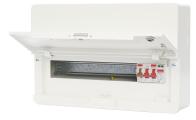

## **Technical Specification**

SDD141SPMS - 14Way 100A Surface Mounted Consumer Unit ISO Incomer +SPD

## General

Box quantity: 1 Width mm: 407.00 Height mm: 262.00 Depth mm: 114.00

## Technical

ABC indicator: B Colour: White Security features: optional security lock available Associated standards: BS EN 61439-3 Rated voltage: 220-250V Rated current: 100A Frequency: 50-60Hz Wiring system: 2 pole Ambient operating temperature: -5 to 40°C (24hour average not exceeding 25°C) Degree of protection: IP4X Width in number of modular spacings: 18 Nature of supply: AC DIN-rail: yes Extension possible: No Type of cover: steel Type of door: steel Material housing: steel Plate thickness cabinet: 1.2 Plate thickness door/cover: 1.2 Mounting method: surface Number of outgoing ways: 16