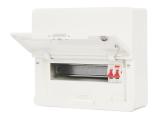

## **Technical Specification**

SDD101MS - 10Way 100A Surface Mounted Consumer Unit ISO Incomer

## General

Box quantity: 1

Total gross weight (g) includes packing: 3800.00 Total net weight (g) excluding packaging: 3500.00

Width mm: 299.00 Height mm: 262.00 Depth mm: 114.00

## **Technical**

ABC indicator: A Colour: White

Security features: optional security lock available

Associated standards: BS EN 61439-3

Rated voltage: 220-250V Rated current: 100A Frequency: 50-60Hz Wiring system: 2 pole

Ambient operating temperature:

-5 to 40°C (24hour average not exceeding 25°C)

Degree of protection: IP4X

Width in number of modular spacings: 12

Nature of supply: AC

DIN-rail: yes

Extension possible: No
Type of cover: steel
Type of door: steel
Material housing: steel
Plate thickness cabinet: 1.2
Plate thickness door/cover: 1.2
Mounting method: surface
Number of outgoing ways: 10