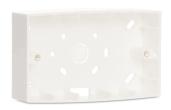

# **Technical Specification**

ALF1235WH - 2 Gang Surface Box 35mm without Earth Terminal

### General

Box quantity: 1

Total gross weight (g) includes packing: 110.00 Total net weight (g) excluding packaging: 110.00

Individual unit weight (g): 110.00

Width mm: 145.00 Height mm: 90.00 Depth mm: 37.00

Size/Dimensions (mm): 145X90X37

Surf area M^2: 0.043

## **Technical**

ABC indicator: A Colour: White

Face plate finish: moulded
Associated standards: BS 5733
Rated voltage: 220-250V
Frequency: 50-60Hz

Ambient operating temperature:

-5 to 40°C (24hour average not exceeding 25°C)

Face plate material: moulded Mounting method: surface