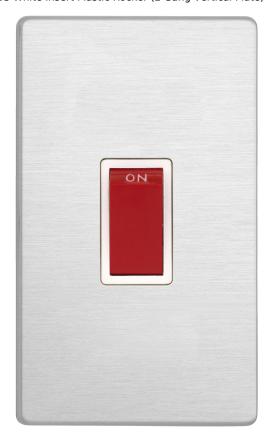

## **Technical Specification**

LYR3746BSW - 1 Gang 45A DP Switch BS White Insert Plastic Rocker (2 Gang Vertical Plate)

## **Technical**

ABC indicator: A Insert colour: white

Face plate finish: brushed steel Rocker finish: red moulded Number of rockers: 1

Associated standards: BS EN 60669-1

Rated voltage: 220-250V Rated current: 45A Frequency: 50-60Hz Wiring system: 2 pole