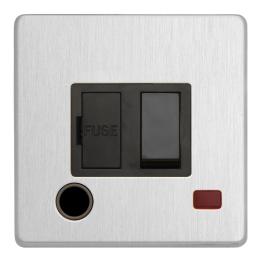

## **Technical Specification**

LYR3369BSB - 13A Switched FCU DP Flex Outlet & Neon BS Black Insert Plastic Rocker

General

Box quantity: 1

## Technical

ABC indicator: B Insert colour: black Face plate finish: brushed steel Rocker finish: black moulded With indicator lamp: yes Number of rockers: 1 Associated standards: BS 1363-4 Rated voltage: 220-250V Rated current: 13A Frequency: 50-60Hz Wiring system: 2 pole Min. switch contact gap: 3mm

## Ambient operating temperature:

-5 to 40°C (24hour average not exceeding 25°C) Degree of protection: IP2X Terminal capacity: 3 x 2.5mm 2 x 4.0mm 2 x 6.0mm Face plate material: high grade stainless steel Surface protection: lacquered Minimum wall box depth: 35 Nature of supply: AC Fixing screws: 2 x M3.5