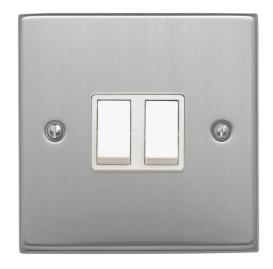

## **Technical Specification**

CON3723BSW - 2 Gang 10AX intermediate Switch Bs White Insert Plastic Rocker

## **Technical**

ABC indicator: B
Insert colour: white

Face plate finish: brushed steel Rocker finish: white moulded Rated voltage: 220-250V

Face plate material: high grade stainless steel

Surface protection: lacquered