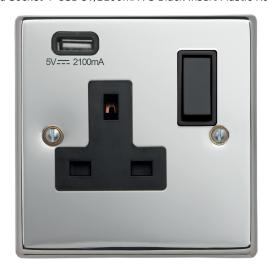

## **Technical Specification**

CON6346PSB - 1 Gang 13A DP Switched Socket + USB 5v/2100mA PS Black Insert Plastic Rocker

## **Technical**

ABC indicator: A Insert colour: black

Face plate finish: polished steel Rocker finish: black moulded Number of rockers: 1 Number of outlets: 1

Number of socket outlets switchable: 1 Associated standards: BS 1363-2 2016+A1:2018

With built-in USB power supply: yes

**Terminal capacity:** 3 x 2.5mm 2 x 4.0mm 2 x 6.0mm **Face plate material:** high grade stainless steel

Minimum wall box depth: 35

Nature of supply: AC Fixing screws: 2 x M3.5