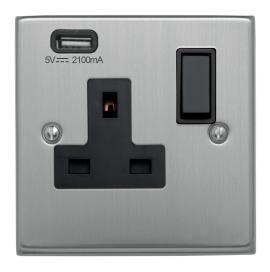

## **Technical Specification**

CON6346BSB - 1 Gang 13A DP Switched Socket + USB 5v/2100mA BS Black Insert Plastic Rocker

## **Technical**

ABC indicator: A Insert colour: black

Face plate finish: brushed steel
Rocker finish: black moulded
Number of rockers: 1
Number of outlets: 1

Number of socket outlets switchable: 1
Associated standards: BS 1363-2 2016+A1:2018

With built-in USB power supply: yes

**Terminal capacity:** 3 x 2.5mm 2 x 4.0mm 2 x 6.0mm **Face plate material:** high grade stainless steel

Surface protection: lacquered Minimum wall box depth: 35 Nature of supply: AC