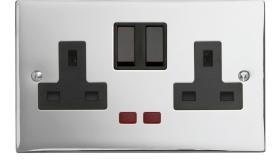

## **Technical Specification**

CON3357PSB - 2 Gang 13A DP Socket Neon PS Black Insert Plastic Rocker

General

Box quantity: 1

## Technical

ABC indicator: B Insert colour: black Face plate finish: polished steel Rocker finish: black moulded With indicator lamp: yes Number of rockers: 2 Number of outlets: 2 Number of socket outlets switchable: 2 Associated standards: BS 1363-2 Rated voltage: 220-250V Rated current: 13A Frequency: 50-60Hz Wiring system: 2 pole Min. switch contact gap: 3mm

## Ambient operating temperature:

-5 to 40°C (24hour average not exceeding 25°C) Degree of protection: IP2X Terminal capacity: 3 x 2.5mm 2 x 4.0mm 2 x 6.0mm Face plate material: high grade stainless steel Minimum wall box depth: 35 Nature of supply: AC Fixing screws: 2 x M3.5