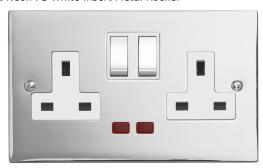

## **Technical Specification**

CON3357PSWM - 2 Gang 13A DP Socket Neon PS White Insert Metal Rocker

## **Technical**

**ABC indicator:** B **Insert colour:** white

Face plate finish: polished steel Rocker finish: polished steel With indicator lamp: yes Number of rockers: 2 Number of outlets: 2

Number of socket outlets switchable: 2 Associated standards: BS 1363-2