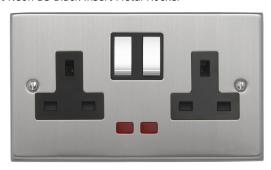

## **Technical Specification**

CON3357BSBM - 2 Gang 13A DP Socket Neon BS Black Insert Metal Rocker

## **Technical**

ABC indicator: B
Insert colour: black

Face plate finish: brushed steel Rocker finish: brushed steel With indicator lamp: yes Number of rockers: 2 Number of outlets: 2

Number of socket outlets switchable: 2 Associated standards: BS 1363-2