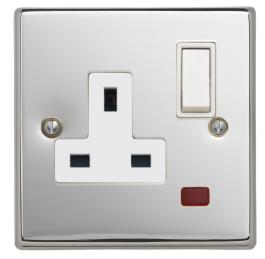

## **Technical Specification**

CON3347PSW - 1 Gang 13A DP Socket Neon PS White Insert Plastic Rocker

General

Box quantity: 1

## Technical

ABC indicator: B Insert colour: white Face plate finish: polished steel Rocker finish: white moulded With indicator lamp: yes Number of rockers: 1 Number of outlets: 1 Associated standards: BS 1363-2 Rated voltage: 220-250V Rated current: 13A Frequency: 50-60Hz Wiring system: 2 pole Min. switch contact gap: 3mm

## Ambient operating temperature:

-5 to 40°C (24hour average not exceeding 25°C) Degree of protection: IP2X Terminal capacity: 3 x 2.5mm 2 x 4.0mm 2 x 6.0mm Face plate material: high grade stainless steel Minimum wall box depth: 35 Nature of supply: AC Fixing screws: 2 x M3.5