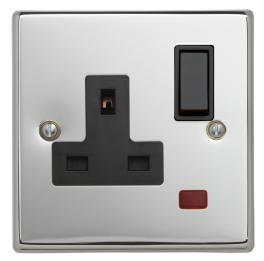

## **Technical Specification**

CON3347PSB - 1 Gang 13A DP Socket Neon PS Black Insert Plastic Rocker

General

Box quantity: 1

## Technical

ABC indicator: B Insert colour: black Face plate finish: polished steel Rocker finish: black moulded With indicator lamp: yes Number of rockers: 1 Number of outlets: 1 Associated standards: BS 1363-2 Rated voltage: 220-250V Rated current: 13A Frequency: 50-60Hz Wiring system: 2 pole Min. switch contact gap: 3mm

## Ambient operating temperature:

-5 to 40°C (24hour average not exceeding 25°C) Degree of protection: IP2X Terminal capacity: 3 x 2.5mm 2 x 4.0mm 2 x 6.0mm Face plate material: high grade stainless steel Minimum wall box depth: 35 Nature of supply: AC Fixing screws: 2 x M3.5