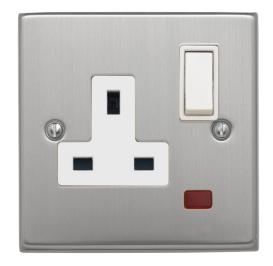

## **Technical Specification**

CON3347BSW - 1 Gang 13A DP Socket Neon BS White Insert Plastic Rocker

## **Technical**

ABC indicator: B
Insert colour: white

Face plate finish: brushed steel
Rocker finish: white moulded
With indicator lamp: yes
Number of rockers: 1
Number of outlets: 1

Associated standards: BS 1363-2