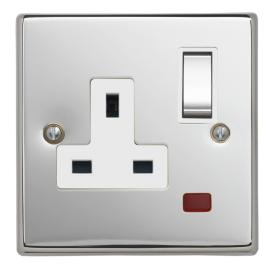

## **Technical Specification**

CON3347PSWM - 1 Gang 13A DP Socket Neon PS White Insert Metal Rocker

## **Technical**

ABC indicator: B
Insert colour: white

Face plate finish: polished steel Rocker finish: polished steel With indicator lamp: yes Number of rockers: 1 Number of outlets: 1

Associated standards: BS 1363-2

Rated voltage: 220-250V Rated current: 13A Frequency: 50-60Hz Wiring system: 2 pole

Min. switch contact gap: 3mm

Ambient operating temperature:

-5 to 40°C (24hour average not exceeding 25°C)

Degree of protection: IP2X

**Terminal capacity:** 3 x 2.5mm 2 x 4.0mm 2 x 6.0mm **Face plate material:** high grade stainless steel

Minimum wall box depth: 35

Nature of supply: AC Fixing screws: 2 x M3.5