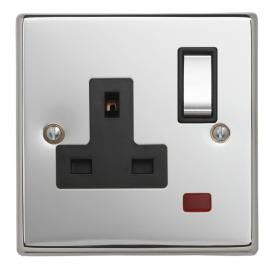

## **Technical Specification**

CON3347PSBM - 1 Gang 13A DP Socket Neon PS Black Insert Metal Rocker

## **Technical**

ABC indicator: B
Insert colour: black

Face plate finish: polished steel Rocker finish: polished steel With indicator lamp: yes Number of rockers: 1 Number of outlets: 1

Associated standards: BS 1363-2

Rated voltage: 220-250V Rated current: 13A Frequency: 50-60Hz Wiring system: 2 pole

Min. switch contact gap: 3mm

Ambient operating temperature:

-5 to 40°C (24hour average not exceeding 25°C)

Degree of protection: IP2X

**Terminal capacity:** 3 x 2.5mm 2 x 4.0mm 2 x 6.0mm **Face plate material:** high grade stainless steel

Minimum wall box depth: 35

Nature of supply: AC Fixing screws: 2 x M3.5