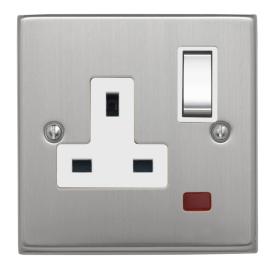

## **Technical Specification**

CON3347BSWM - 1 Gang 13A DP Socket Neon BS White Insert Metal Rocker

## **Technical**

ABC indicator: B
Insert colour: white

Face plate finish: brushed steel Rocker finish: brushed steel With indicator lamp: yes Number of rockers: 1 Number of outlets: 1

Number of socket outlets switchable: 1 Associated standards: BS 1363-2

Rated voltage: 220-250V Rated current: 13A Frequency: 50-60Hz Wiring system: 2 pole

Min. switch contact gap: 3mm

Ambient operating temperature:

-5 to 40°C (24hour average not exceeding 25°C)

Degree of protection: IP2X

**Terminal capacity:** 3 x 2.5mm 2 x 4.0mm 2 x 6.0mm **Face plate material:** high grade stainless steel

Surface protection: lacquered Minimum wall box depth: 35 Nature of supply: AC

Fixing screws: 2 x M3.5