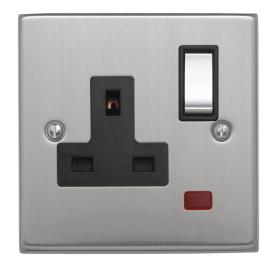

## **Technical Specification**

CON3347BSBM - 1 Gang 13A DP Socket Neon BS Black Insert Metal Rocker

## **Technical**

ABC indicator: B
Insert colour: black

Face plate finish: brushed steel Rocker finish: brushed steel With indicator lamp: yes Number of rockers: 1 Number of outlets: 1

Associated standards: BS 1363-2

**Terminal capacity:** 3 x 2.5mm 2 x 4.0mm 2 x 6.0mm **Face plate material:** high grade stainless steel

Surface protection: lacquered Minimum wall box depth: 35 Nature of supply: AC Fixing screws: 2 x M3.5