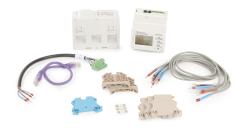

## **Technical Specification**

DDB-SCMKIT - Single Channel Check Meter (Non MID) Kit

Kit Includes:

- Single channel DIN Rail mounted meter
- Din rail mounted fuseways and neutral terminal
- Interconnecting cables
- Current transformer