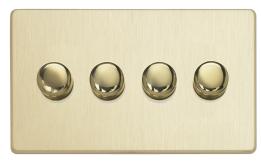

## **Technical Specification**

LYR3642/0BB - 4 Gang 2W LED Dimmer Light Sw 120W BB

## Technical

ABC indicator: B Face plate finish: brushed brass Associated standards: BS EN 60669-2 Rated voltage: 220-250V Rated watts: 120 Frequency: 50-60Hz Wiring system: 1 pole