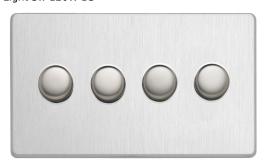

## **Technical Specification**

LYR3642/0BS - 4 Gang 2W LED Dimmer Light Sw 120W BS

## **Technical**

**ABC indicator:** B

Face plate finish: brushed steel
Associated standards: BS EN 60669-2

Rated voltage: 220-250V Rated watts: 120 Frequency: 50-60Hz Wiring system: 1 pole

Ambient operating temperature: