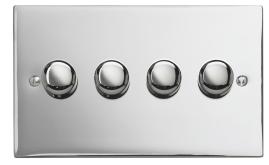

## **Technical Specification**

CON3642/0PS - 4 Gang 2W LED Dimmer Light Sw 120W PS

## Technical

ABC indicator: B Face plate finish: polished steel Associated standards: BS EN 60669-2 Rated voltage: 220-250V Rated watts: 120 Frequency: 50-60Hz Wiring system: 1 pole