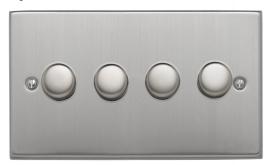

## **Technical Specification**

CON3642/0BS - 4 Gang 2W LED Dimmer Light Sw 120W BS

## **Technical**

**ABC indicator:** B

Face plate finish: brushed steel
Associated standards: BS EN 60669-2

Rated voltage: 220-250V Rated watts: 120 Frequency: 50-60Hz Wiring system: 1 pole

Ambient operating temperature: