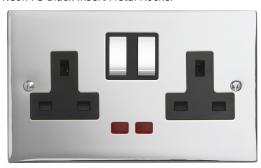

## **Technical Specification**

CON3357PSBM - 2 Gang 13A DP Socket Neon PS Black Insert Metal Rocker

## **Technical**

ABC indicator: B
Insert colour: black

Face plate finish: polished steel Rocker finish: polished steel With indicator lamp: yes Number of rockers: 2 Number of outlets: 2

Number of socket outlets switchable: 2 Associated standards: BS 1363-2