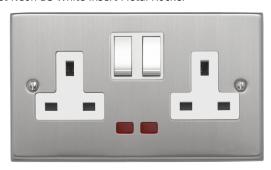

## **Technical Specification**

CON3357BSWM - 2 Gang 13A DP Socket Neon BS White Insert Metal Rocker

## **Technical**

ABC indicator: B
Insert colour: white

Face plate finish: brushed steel Rocker finish: brushed steel With indicator lamp: yes Number of rockers: 2 Number of outlets: 2

Number of socket outlets switchable: 2 Associated standards: BS 1363-2