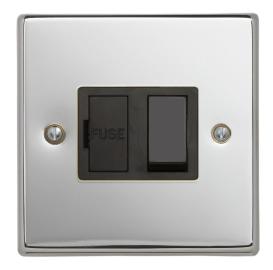

# **Technical Specification**

CON3366PSB - 13A Switched FCU DP PS Black Insert Plastic Rocker

## **Technical**

ABC indicator: A Insert colour: black

Face plate finish: polished steel
Rocker finish: black moulded
Number of rockers: 1

Associated standards: BS 1363-4

Rated voltage: 220-250V Rated current: 13A Frequency: 50-60Hz Wiring system: 2 pole