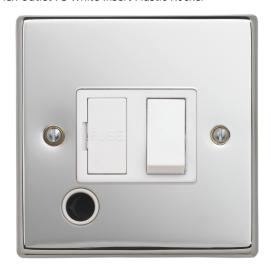

# **Technical Specification**

CON3368PSW - 13A Switched FCU DP Flex Outlet PS White Insert Plastic Rocker

## **Technical**

ABC indicator: A Insert colour: white

Face plate finish: polished steel Rocker finish: white moulded Number of rockers: 1

Associated standards: BS 1363-4

Rated voltage: 220-250V Rated current: 13A Frequency: 50-60Hz Wiring system: 2 pole