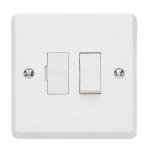

## **Technical Specification**

X2368FF - 13A Switched DP Flex Outlet Fridge Freezer

## **Technical**

**ABC indicator:** B

Face plate finish: moulded Rocker finish: white moulded Number of rockers: 1

Associated standards: BS 1363-4

Rated voltage: 220-250V Rated current: 13A Frequency: 50-60Hz Wiring system: 2 pole