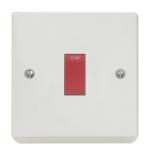

## **Technical Specification**

X1786 - 32A DP Switch

## **Technical**

**ABC indicator:** B

Face plate finish: moulded Rocker finish: white moulded

Number of rockers:  $\boldsymbol{1}$ 

Associated standards: BS EN 60669-1

Rated voltage: 220-250V Rated current: 32A Frequency: 50-60Hz Wiring system: 2 pole