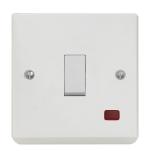

## **Technical Specification**

X1799DW - 20A DP Switch Flex Outlet Neon Dish Washer

## **Technical**

**ABC indicator:** B **Colour:** White

Face plate finish: moulded Rocker finish: white moulded With indicator lamp: yes Number of rockers: 1

Associated standards: BS EN 60669-1

Rated voltage: 220-250V Rated current: 20A Frequency: 50-60Hz Wiring system: 2 pole