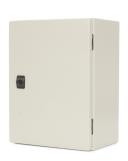

## **Technical Specification**

47-SB403020D - Service Box 400X300X200

## General

Box quantity: 1

Total gross weight (g) includes packing: 8000.00 Total net weight (g) excluding packaging: 8000.00

Individual unit weight (g): 8000.00

Width mm: 300.00 Height mm: 400.00 Depth mm: 200.00

Size/Dimensions (mm): 400X300X200

Surf area M^2: 0.520

## **Technical**

ABC indicator: A Colour: White RAL number: 7032

Security features: optional security lock available

**Associated standards:** IEC 62208 **Degree of protection:** IP65

With lock: yes

Type of door: single

Plate thickness cabinet: 1.2 Plate thickness door/cover: 1.2 Mounting method: surface With mounting plate: yes Suitable for outdoor use: yes