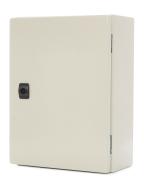

# **Technical Specification**

47-SB403015D - Service Box 400X300X150

### General

Box quantity: 1

Total gross weight (g) includes packing: 8870.00 Total net weight (g) excluding packaging: 8870.00

Individual unit weight (g): 8870.00

Width mm: 300.00 Height mm: 400.00 Depth mm: 150.00

Size/Dimensions (mm): 400X300X150

**Surf area M^2:** 0.450

## **Technical**

ABC indicator: A Colour: White RAL number: 7032

Security features: optional security lock available

**Associated standards:** IEC 62208 **Degree of protection:** IP65

With lock: yes

Type of door: single

Plate thickness cabinet: 1.2 Plate thickness door/cover: 1.2 Mounting method: surface With mounting plate: yes Suitable for outdoor use: yes