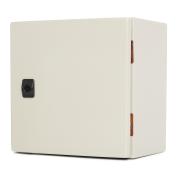

### General

Box quantity: 1

Total gross weight (g) includes packing: 8870.00 Total net weight (g) excluding packaging: 8870.00

Individual unit weight (g): 8870.00

Width mm: 300.00 Height mm: 300.00 Depth mm: 200.00

Size/Dimensions (mm): 300X300X200

Surf area M^2: 0.420

## **Technical**

ABC indicator: A Colour: White RAL number: 7032

Security features: optional security lock available

**Associated standards:** IEC 62208 **Degree of protection:** IP65

With lock: yes

Type of door: single

Plate thickness cabinet: 1.2 Plate thickness door/cover: 1.2 Mounting method: surface With mounting plate: yes Suitable for outdoor use: yes