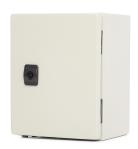

# **Technical Specification**

47-SB252015D - Service Box 250X200X150

### General

Box quantity: 1

Total gross weight (g) includes packing: 3700.00 Total net weight (g) excluding packaging: 3700.00

Individual unit weight (g): 3700.00

Width mm: 200.00 Height mm: 250.00 Depth mm: 150.00

Size/Dimensions (mm): 250X200X150

Surf area M^2: 0.235

## **Technical**

ABC indicator: A Colour: White RAL number: 7032

Security features: optional security lock available

**Associated standards:** IEC 62208 **Degree of protection:** IP65

With lock: yes

Type of door: single