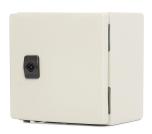

### General

Box quantity: 1

Total gross weight (g) includes packing: 2960.00 Total net weight (g) excluding packaging: 2960.00

Individual unit weight (g): 2960.00

Width mm: 200.00 Height mm: 200.00 Depth mm: 150.00

Size/Dimensions (mm): 200X200X150

Surf area M^2: 0.200

## **Technical**

ABC indicator: A Colour: White RAL number: 7032

Security features: optional security lock available

**Associated standards:** IEC 62208 **Degree of protection:** IP65

With lock: yes

Type of door: single

Plate thickness cabinet: 1.2 Plate thickness door/cover: 1.2 Mounting method: surface With mounting plate: yes Suitable for outdoor use: yes