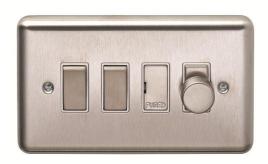

## **Technical Specification**

REFG304PS - 4 Gang Cover Plate

## **Technical**

**ABC indicator:** B

Face plate finish: polished steel Associated standards: BS 5733 Rated voltage: 220-250V

Ambient operating temperature:

-5 to 40°C (24hour average not exceeding 25°C)

**Degree of protection:** IP2X

Face plate material: high grade stainless steel

Minimum wall box depth: 25 Fixing screws: 2 x M3.5