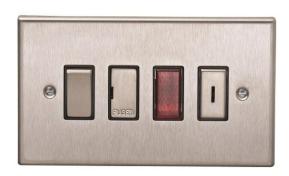

## **Technical Specification**

CONG302BS - 2 Gang Cover Plate

### **Technical**

**ABC indicator:** B

Face plate finish: brushed steel Associated standards: BS 5733 Rated voltage: 220-250V

Ambient operating temperature:

-5 to 40°C (24hour average not exceeding 25°C)

Degree of protection: IP2X

Face plate material: stainless steel
Minimum wall box depth: 35

Fixing screws: 2 x M3.5