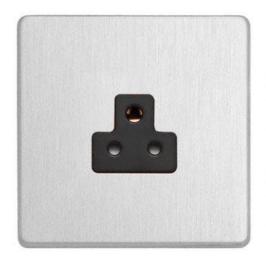

## **Technical Specification**

LYR3315BSB - 1 Gang 2A 3 Pin Unswitched Socket

## Technical

ABC indicator: B Insert colour: black Face plate finish: brushed steel Number of outlets: 1 Associated standards: BS 546 Rated voltage: 220-250V Rated current: 2A Frequency: 50-60Hz Ambient operating temperature: -5 to 40°C (24hour average not exceeding 25°C) **Degree of protection:** IP2X Terminal capacity: 3 x 2.5mm 3 x 4.0mm 2 x 6.0mm Face plate material: high grade stainless steel Surface protection: lacquered Minimum wall box depth: 35 Nature of supply: AC Fixing screws: 2 x M3.5