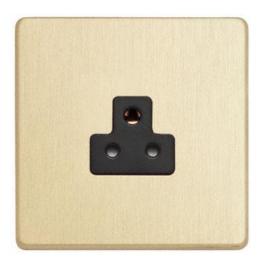

## **Technical Specification**

LYR3315BBB - 1 Gang 2A 3 Pin Unswitched Socket

## **Technical**

ABC indicator: B
Insert colour: black

Face plate finish: brushed brass

Number of outlets:  $\boldsymbol{1}$ 

Associated standards: BS 546 Rated voltage: 220-250V Rated current: 2A Frequency: 50-60Hz