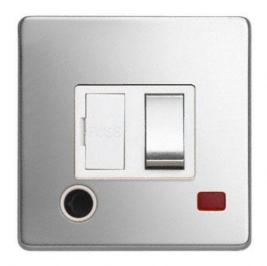

## **Technical Specification**

LYR3369PSWM - 13A DP Switched Flex Outlet & Neon

## **Technical**

ABC indicator: B
Insert colour: white

Face plate finish: polished steel Rocker finish: polished steel With indicator lamp: yes Number of rockers: 1

Associated standards: BS 1363-4

Rated voltage: 220-250V Rated current: 13A Frequency: 50-60Hz Wiring system: 2 pole